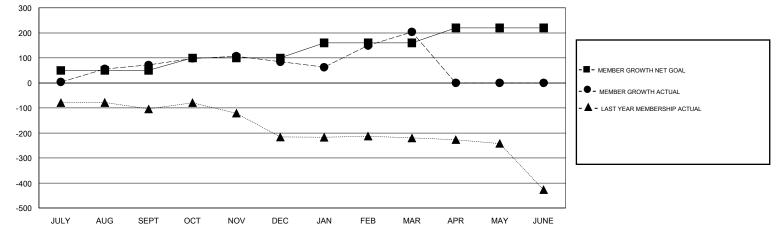

## District 301 B1

Results as of: 3/31/2020

| GMT:         |               | L            | OCATION PHILIPPIN | ES                    |                           |                           | GMT CA                                             |  |
|--------------|---------------|--------------|-------------------|-----------------------|---------------------------|---------------------------|----------------------------------------------------|--|
|              | Clui          | bs           |                   | Members               |                           |                           |                                                    |  |
|              | RESULTS FO    | R 2019-2020  |                   | RESULTS FOR 2019-2020 |                           |                           |                                                    |  |
| QUARTER      | NEW CLUB GOAL | NEW CLUBS    | DROPPED CLUBS     | QUARTER               | MEMBER GROWTH NET<br>GOAL | MEMBER GROWTH<br>ACTUAL   | DROPPED<br>MEMBERS ACTUAL<br>(including transfers) |  |
| ULY/AUG/SEPT | 0             | 2            | 0                 | JULY/AUG/SEPT         | 50                        | 122                       | 33                                                 |  |
| OCT/NOV/DEC  | 1             | 0            | 0                 | OCT/NOV/DEC           | 50                        | 77                        | 62                                                 |  |
| IAN/FEB/MAR  | 0             | 4            | 1                 | JAN/FEB/MAR           | 60                        | 166                       | 31                                                 |  |
| PR/MAY/JUNE  | 1             | 0            | 0                 | APR/MAY/JUNE          | 60                        | 0                         | 0                                                  |  |
|              | G             | OALS AND ACT | JAL NEW CLUBS CUM | JLATIVE               |                           |                           |                                                    |  |
| 5            |               |              | /                 |                       |                           |                           |                                                    |  |
|              |               |              | /                 |                       |                           | CURRENT YEAR GOALS F      | OR NEW CLUBS                                       |  |
| 7            |               |              | /                 |                       |                           | - • - CURRENT YEAR ACTUAL | NEW CLUBS                                          |  |