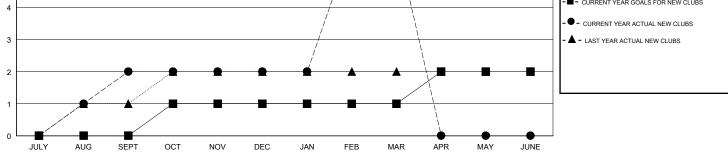

## District 301 B1

Results as of: 3/31/2020

| GMT:         |               | L            | OCATION PHILIPPIN | ES                    |                           |                           | GMT CA                                             |  |
|--------------|---------------|--------------|-------------------|-----------------------|---------------------------|---------------------------|----------------------------------------------------|--|
|              | Clui          | bs           |                   | Members               |                           |                           |                                                    |  |
|              | RESULTS FO    | R 2019-2020  |                   | RESULTS FOR 2019-2020 |                           |                           |                                                    |  |
| QUARTER      | NEW CLUB GOAL | NEW CLUBS    | DROPPED CLUBS     | QUARTER               | MEMBER GROWTH NET<br>GOAL | MEMBER GROWTH<br>ACTUAL   | DROPPED<br>MEMBERS ACTUAL<br>(including transfers) |  |
| ULY/AUG/SEPT | 0             | 2            | 0                 | JULY/AUG/SEPT         | 50                        | 122                       | 33                                                 |  |
| OCT/NOV/DEC  | 1             | 0            | 0                 | OCT/NOV/DEC           | 50                        | 77                        | 62                                                 |  |
| IAN/FEB/MAR  | 0             | 4            | 1                 | JAN/FEB/MAR           | 60                        | 166                       | 31                                                 |  |
| PR/MAY/JUNE  | 1             | 0            | 0                 | APR/MAY/JUNE          | 60                        | 0                         | 0                                                  |  |
|              | G             | OALS AND ACT | JAL NEW CLUBS CUM | JLATIVE               |                           |                           |                                                    |  |
| 5            |               |              | /                 |                       |                           |                           |                                                    |  |
|              |               |              | /                 |                       |                           | CURRENT YEAR GOALS F      | OR NEW CLUBS                                       |  |
| 7            |               |              | /                 |                       |                           | - • - CURRENT YEAR ACTUAL | NEW CLUBS                                          |  |